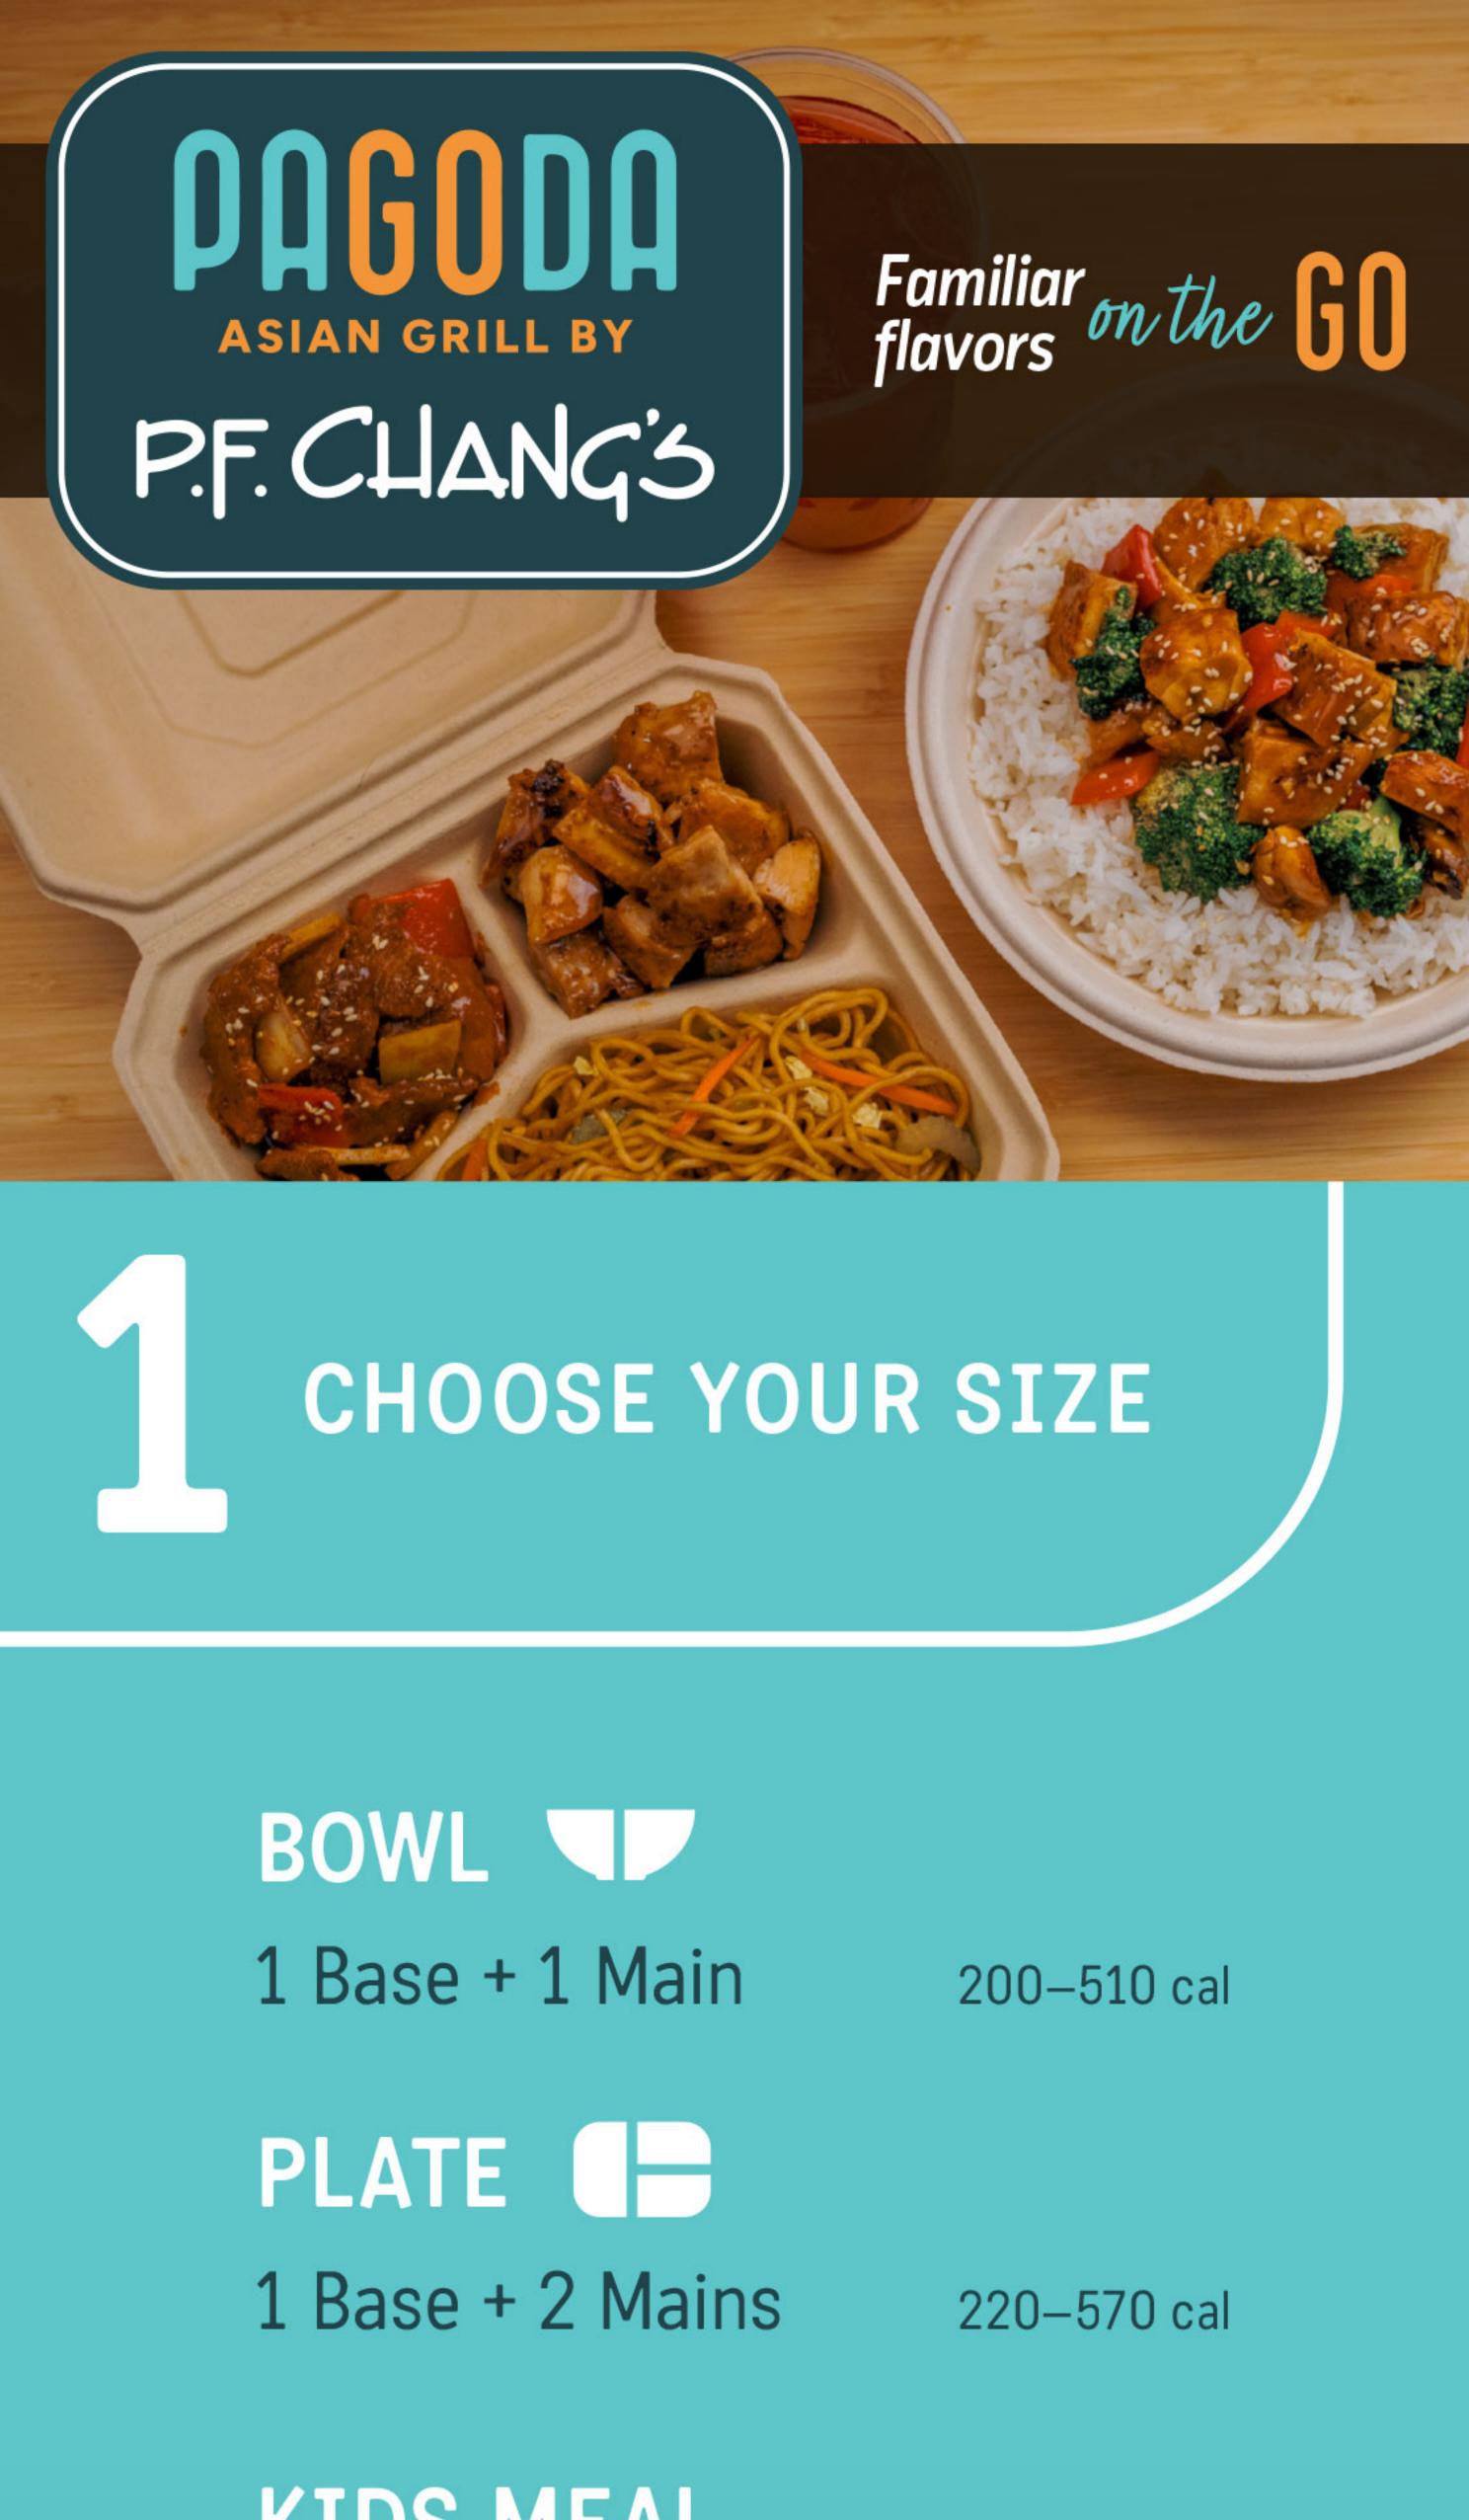

KIDS MEAL

Base + Main Apple Slices, Juice

Jasmine Rice

Garden Greens

250-570 cal

CHOOSE YOUR BASE

Fried Rice 160-310 cal

140-280 cal

10 cal

Lo Mein 150-290 cal

CHOOSE YOUR MAIN